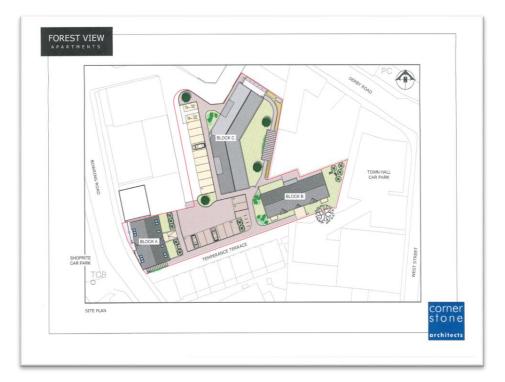

## LOCATION

From Parliament Square travel north along Bowring Road and Forest View Apartments will be located on the right hand side, opposite Shoprite.