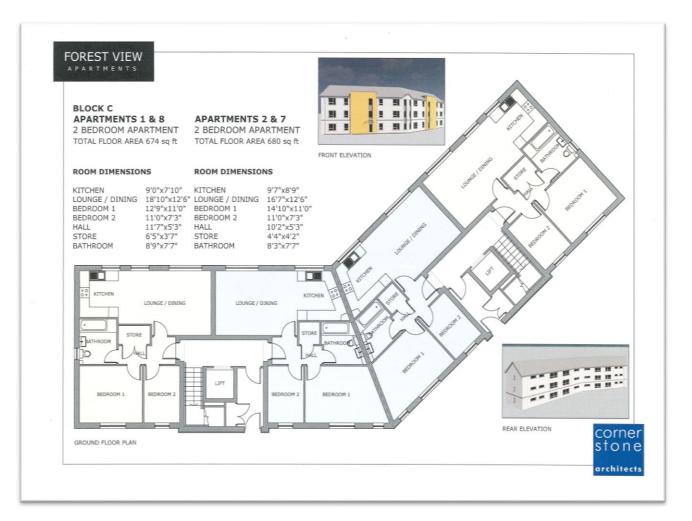

## PRICES

Phase I - Block C

Ground Floor, Apt. 9 - £230,000 (2 Bedrooms)

Ground Floor, Apt. 10 - £230,000 (2 Bedrooms) Ground Floor, Apt. 11 - £230,000 (2 Bedrooms)

Ground Floor, Apt. 12 - £230,000 (2 Bedrooms)

First Floor, Apt. 13 - £240,000 (2 Bedrooms)

First Floor, Apt. 14 - £240,000 (2 Bedrooms)

First Floor, Apt. 15 - £240,000 (2 Bedrooms)

First Floor, Apt. 16 - £240,000 (2 Bedrooms)

Second Floor, Apt. 17 - £250,000 (2 Bedrooms)