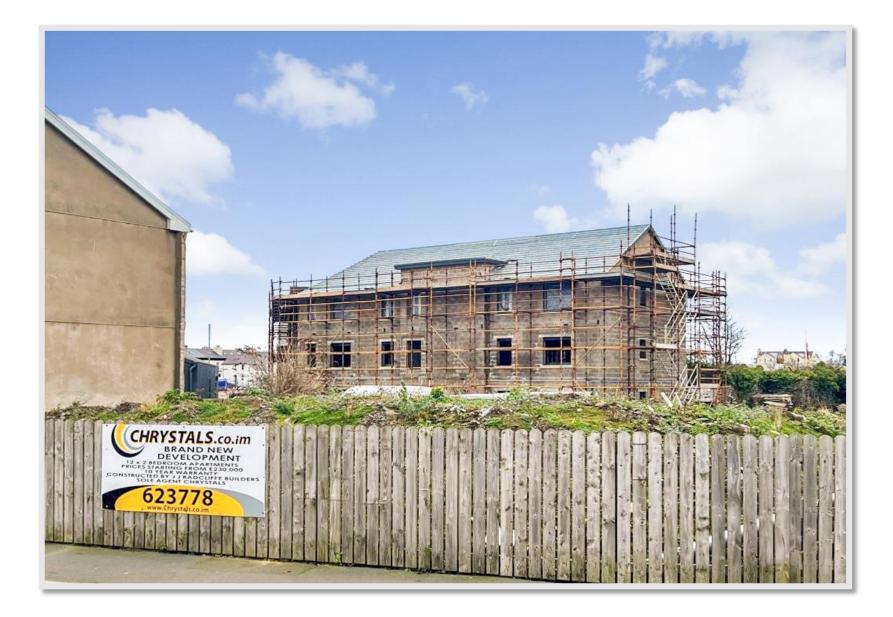

Phase I Forest View Apartments, Bowring Road, Ramsey, IM8 2LQ

Prices from £230,000

## Phase I Forest View Apartments, Bowring Road, Ramsey, IM8 2LQ

Register your interest on this exciting development of brand new purpose built apartments in heart of Ramsey. The developers have commenced construction and Phase I is due for completion in Spring 2024. 10 year warranty.