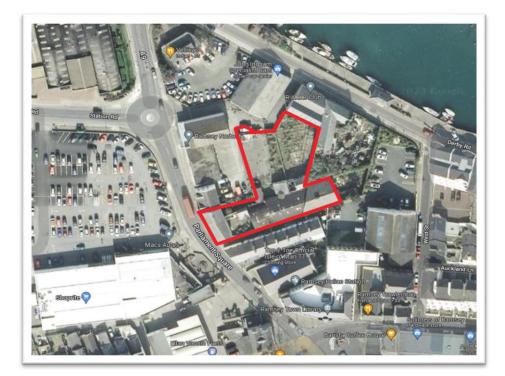

## LOCATION

From Parliament Square travel north along Bowring Road and Forest View Apartments will be located on the right hand side, opposite Shoprite.